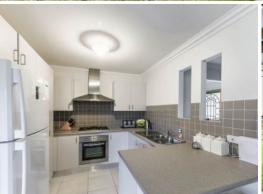

The property boasts 4 generous sized bedrooms all with built-ins, open plan living including spacious lounge, meals/dining area off the modern kitchen. Outside entertaining is well catered for with a covered area overlooking the level back yard.

This property would be ideal for the first home buyer, investor or those looking to downsize.

?Impressive 4 bedroom home all with built-ins, ensuite to main ?Quality modern kitchen, natural gas cook-top, plenty of storage ?Open plan living, lounge, meals/dining area, split system a/c, ?Outdoor covered entertaining, internal access from remote double garage