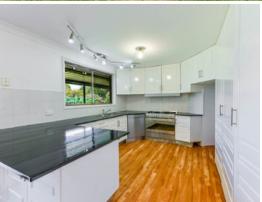

- ? Appealing 4 bedroom home with granny flat on a level 7152m2 block
- ? Modern kitchen with gourmet gas cooker
- ? Open spacious living area with combustion heating & spilt system a/c
- ? Separate in-law accommodation adjoining the main home
- ? Huge shed for the tradesman with power or utilize for that extra stage
- ? 3 separate paddocks, one stable & veggie patch
- ? This property has been freshly painted with new carpet
- ? Mature gardens and trees, rural outlook with a great aspect