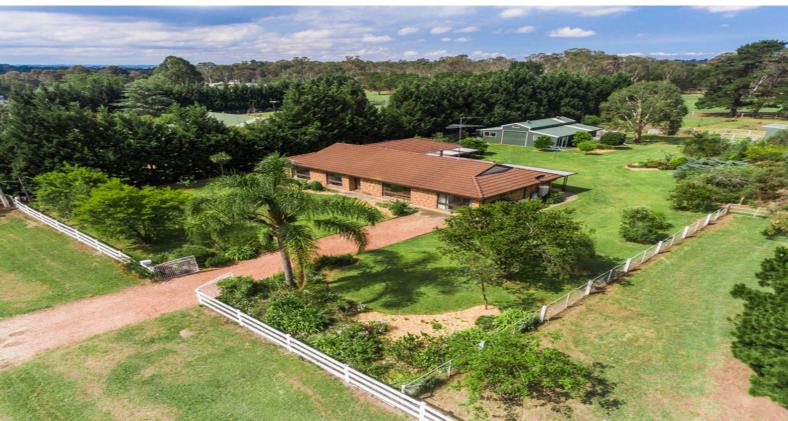

## Central Bargo - Granny Flat- 7152m2

We are excited to offer this premier property to the market place. The property is ideally located in the centre of Bargo in a future growth precinct. The home has 4 bedrooms plus a granny flat and sits on a near level parcel of land in a very quiet street.

The property has perfect presentation in a top street and has been freshly painted with new carpet throughout. The current owners after many years here have decided to sell & downsize leaving a great opportunity for the new buyers.

- ? Appealing 4 bedroom home with granny flat on a level 7152m2 block
- ? Modern kitchen with gourmet gas cooker
- ? Open spacious living area with combustion heating & spilt system a/c
- ? Separate in-law accommodation adjoining the main home
- ? Huge shed for the tradesman with power or utilize for that extra stage
- ? 3 separate paddocks, one stable & veggie patch
- ? This property has been freshly painted with new carpet
- ? Mature gardens and trees, rural outlook with a great aspect