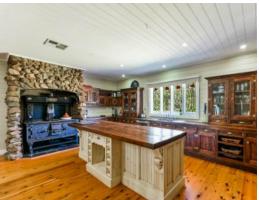

Approximately 4 paddocks, stables, shedding, dam, and rustic shearing shed

The home is one of a kind with timber lined walls & ceiling, huge open living areas & soaring ceilings in the main lounge area.