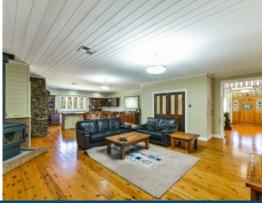

Approximately 4 paddocks, stables, shedding, dam, and rustic shearing shed

The home is one of a kind with timber lined walls & ceiling, huge open living areas & soaring ceilings in the main lounge area.