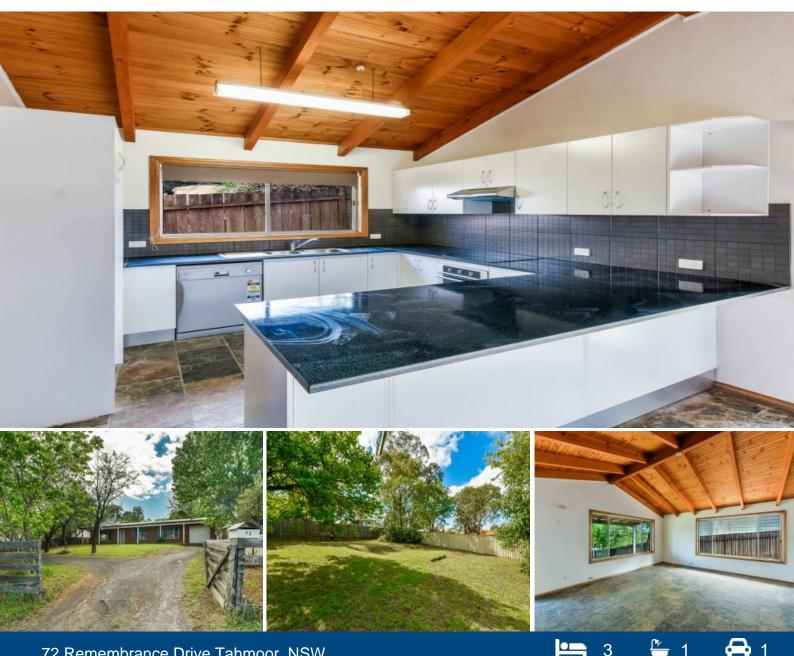

Enjoy a spacious formal living area boasting a high raked ceiling in the formal living area, also open plan dining area off a brand new impressive kitchen. Outside covered entertaining area is well catered for a weekend gathering.

.Three bedroom home with built-ins to two of the rooms .Brand new kitchen, large bench top, dish washer .Large bright formal living area with quality slate flooring .Covered outdoor entertaining area, one lock up car garage .Big block with plenty of potential