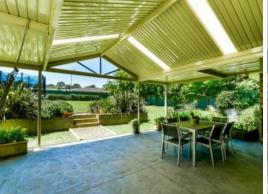

The home features a large formal lounge, a great modern kitchen adjoining the generously sized meals/dining area. The property is further complimented by a spacious covered entertaining area overlooking the large landscaped backyard.

- ? Spacious kitchen, plenty of storage
- ? Large formal lounge, meals/dining area off the kitchen
- ? Split system a/c, gas point for heating, ceiling fans to all bedrooms
- ? Superb covered outdoor entertaining area overlooking back yard
- ? Convenience of 2nd toilet in laundry
- ? Side access to carport to accommodate 2 cars
- ? Fully fenced backyard, safe environment for the kids to play