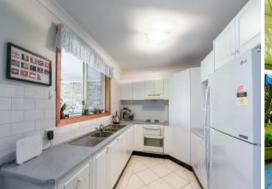

The home features a large formal lounge, a great modern kitchen adjoining the generously sized meals/dining area. The property is further complimented by a spacious covered entertaining area overlooking the large landscaped backyard.

- ? Spacious kitchen, plenty of storage
- ? Large formal lounge, meals/dining area off the kitchen
- ? Split system a/c, gas point for heating, ceiling fans to all bedrooms
- ? Superb covered outdoor entertaining area overlooking back yard
- ? Convenience of 2nd toilet in laundry
- ? Side access to carport to accommodate 2 cars
- ? Fully fenced backyard, safe environment for the kids to play