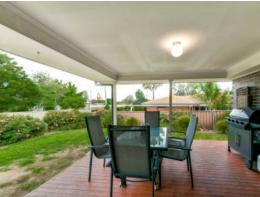

This superb home features four large bedrooms with two living areas including spacious formal lounge, dining and a family room off the impressive kitchen. Outside entertaining is well catered for with a covered area overlooking the professionally landscaped gardens.

- . Impressive four bedroom home with built-ins, walk-in robe & ensuite off main
- . Spacious kitchen, large bench top, gas cooking, walk-in pantry + dish washer
- . Open plan living/dining off the kitchen plus a formal lounge room
- . Split air-conditioning, gas point for heating, natural gas hot water
- . Covered outdoor entertaining area, remote double garage with internal access
- . Low maintenance professionally landscaped gardens plus side access