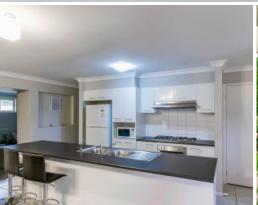

This superb home features four large bedrooms with two living areas including spacious formal lounge, dining and a family room off the impressive kitchen. Outside entertaining is well catered for with a covered area overlooking the professionally landscaped gardens.

- . Impressive four bedroom home with built-ins, walk-in robe & ensuite off main
- . Spacious kitchen, large bench top, gas cooking, walk-in pantry + dish washer
- . Open plan living/dining off the kitchen plus a formal lounge room
- . Split air-conditioning, gas point for heating, natural gas hot water
- . Covered outdoor entertaining area, remote double garage with internal access
- . Low maintenance professionally landscaped gardens plus side access