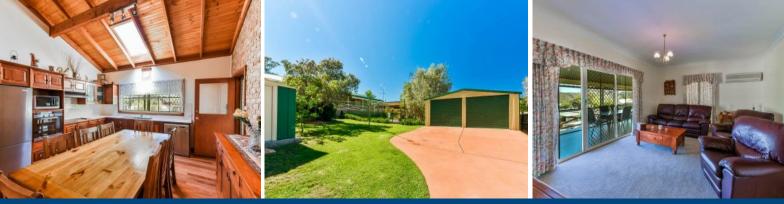

The superb home features high cathedral ceilings, four double sized bedrooms, formal lounge with open plan meals and living area off the kitchen. To complete this sensational picture, the property boasts a 11 x 6 m shed with side access and a sparkling in ground swimming pool.

The presentation of this impressive home is faultless and is a must on your inspection list.

- ? 4 double size bedrooms, main with new ensuite, built-ins to 3
- ? Impressive rosewood timber kitchen, cathedral raked timber ceilings
- ? Ample living options, formal lounge, meals & living area off the kitchen
- ? Beautiful timber flooring, slow combustion fire, split system,
- ? Gas points for heating. natural gas continuos hot water system
- $? \ensuremath{\operatorname{New}}$  main bathroom, convenient 3rd toilet in laundry, plenty of storage