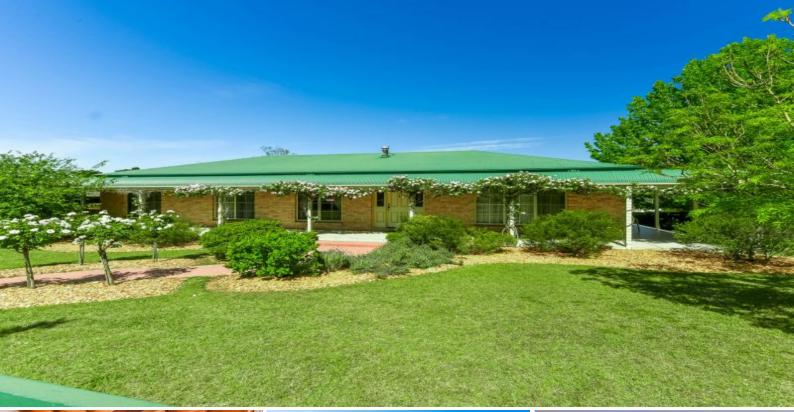

## Character & Charm on 1125m2

This stunning country inspired architecturally designed home occupies an elevated corner position on a large 1125m2 parcel of land. Bullnose wrap around verandahs surround this impressive home bordered by beautiful gardens. Plenty of character and charm are on display in this home which ticks all the boxes.

The superb home features high cathedral ceilings, four double sized bedrooms, formal lounge with open plan meals and living area off the kitchen. To complete this sensational picture, the property boasts a 11 x 6 m shed with side access and a sparkling in ground swimming pool.

The presentation of this impressive home is faultless and is a must on your inspection list.

- ? 4 double size bedrooms, main with new ensuite, built-ins to 3
- ? Impressive rosewood timber kitchen, cathedral raked timber ceilings
- ? Ample living options, formal lounge, meals & living area off the kitchen
- ? Beautiful timber flooring, slow combustion fire, split system,
- ? Gas points for heating. natural gas continuos hot water system
- $? \ensuremath{\operatorname{New}}$  main bathroom, convenient 3rd toilet in laundry, plenty of storage