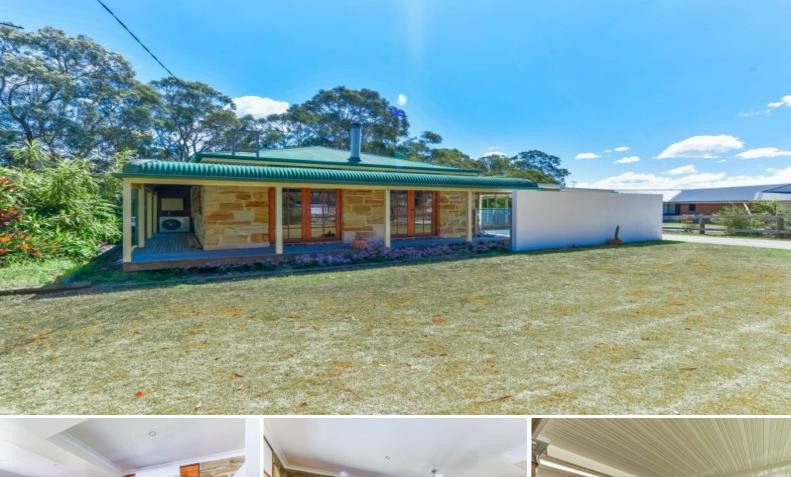

## 235 Wilton Road Wilton, NSW

Unique Country Style Home on 1252m2 OPEN HOME CANCELLED 9/12/2017

This impressive family home is located in the older part of Wilton offering plenty of charm and character. Situated in a unique position out of the main part of town, the home is set back from the street offering a beautiful rural streetscape, extra vehicle parking and privacy.

This original part sandstone and cedar home is positioned on an impressive 1252m2 block with a large open plan living and dining area off the spacious kitchen. A highlight is the beautifully appointed outdoor entertaining area overlooking the modern plunge pool, a great place to relax and unwind.

## .Impressive 3 bedroom home all with built-ins

.Spacious kitchen, gas cooking, plenty of storage, slow combustion fire .9ft ceilings, large living areas, polished floorboards 2nd toilet, french doors

.Enclosed sunroom, ceiling fans, underfloor gas heating, split system a/c .Massive covered entertaining area overlooking plunge pool

**Gerard Smith** 

**Trevor Ive**