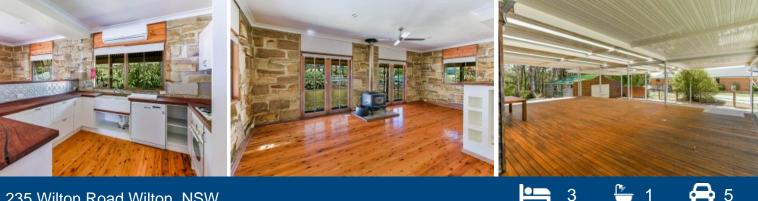

This original part sandstone and cedar home is positioned on an impressive 1252m2 block with a large open plan living and dining area off the spacious kitchen. A highlight is the beautifully appointed outdoor entertaining area overlooking the modern plunge pool, a great place to relax and unwind.

## .Impressive 3 bedroom home all with built-ins

.Spacious kitchen, gas cooking, plenty of storage, slow combustion fire .9ft ceilings, large living areas, polished floorboards 2nd toilet, french doors

.Enclosed sunroom, ceiling fans, underfloor gas heating, split system a/c .Massive covered entertaining area overlooking plunge pool

**Gerard Smith** 

**Trevor Ive**