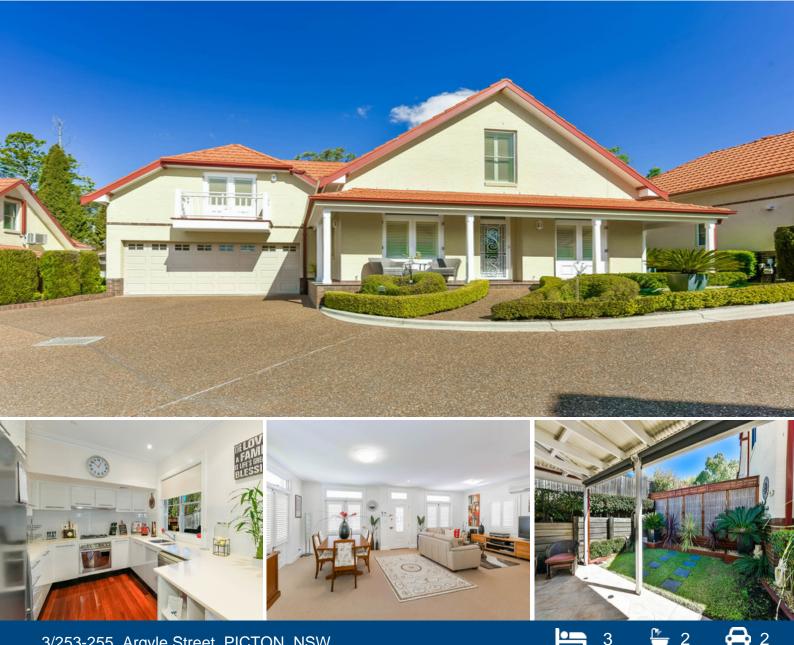

## 3/253-255 Argyle Street PICTON, NSW

## Class of its own...

?Elwyn Row' is of truly exceptional quality and design. The development consists of 8 unique luxury homes offering residents quality of life in a secure environment. All the modern comforts are included with nothing to do but move straight in, only 2 minutes from the Picton Town Centre. .

? Modern contemporary 3 bedroom home with built-ins, ensuite to huge master room

? Quality designer kitchen with Caesar stone bench top stainless Keenmaid appliances + dish washer

? Spacious open living/dining through to kitchen with polished timber floors

? Sunken master bedroom with ensuite & French doors to private balcony ? 9ft ceilings, ornate cornice, down lights throughout, plantation shutters,

split system a/c

? Internal access from large double garage & remote control door ? Landscaped private yards & outdoor covered entertaining area

? Designer bathrooms, powder room down stairs, large laundry, natural gas connected

**Gerard Smith** 

This is a great opportunity