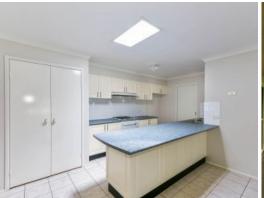

## Family Living on 1239m2

This large and well maintained 4 bedroom home was designed and built to impress families and entertainers alike. Set over an impressive 1239m2, the home features a formal lounge plus a great modern kitchen adjoining the generously sized open plan living and dining areas. The home is further complimented by a spacious covered entertaining area complete with a bar and polished concrete floors.

- .Spacious modern kitchen, natural gas cooktop, dishwasher
- .Formal lounge, large open plan off kitchen includes meals and living area

**Trevor Ive**