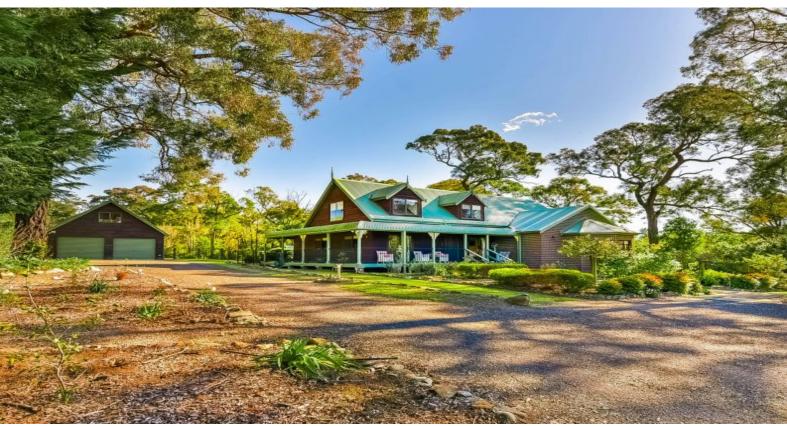

## 3122 Remembrance Drive Bargo, NSW

## Style & Character on 6775m2

We are proud to offer this immaculately presented property to the market place. The home has all the charm and character set behind a post and rail fence. From the moment you step foot on this property it offers a sense of serenity and appeal having established gardens and perfect presentation.

Looking for something different then this is the one! Class and quality are on display in the sale of this home with polished timber floor boards, cathedral ceilings, large rooms, shedding and much more.

This custom built home has many wonderful features that will certainly impress on inspection:

- ? Superbly presented 4 bedroom home on 6775m2
- ? Quality timber kitchen with stainless steel appliances
- ? Massive sunken cathedral living area flowing out to the beautiful entertaining area over looking fully fenced backyard
- ? The master bedroom's huge with a walk in robe and garden setting outlook
- ? Separate shedding & workshop area, cubby for the kids to play