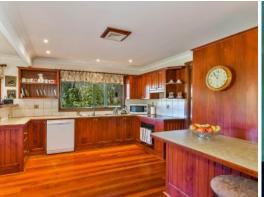

This custom built home has many wonderful features that will certainly impress on inspection:

- ? Superbly presented 4 bedroom home on 6775m2
- ? Quality timber kitchen with stainless steel appliances
- ? Massive sunken cathedral living area flowing out to the beautiful entertaining area over looking fully fenced backyard
- ? The master bedroom's huge with a walk in robe and garden setting outlook
- ? Separate shedding & workshop area, cubby for the kids to play