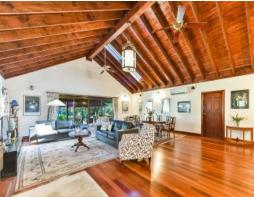

Looking for something different then this is the one! Class and quality are on display in the sale of this home with polished timber floor boards, cathedral ceilings, large rooms, shedding and much more.

This custom built home has many wonderful features that will certainly impress on inspection:

- ? Superbly presented 4 bedroom home on 6775m2
- ? Quality timber kitchen with stainless steel appliances
- ? Massive sunken cathedral living area flowing out to the beautiful entertaining area over looking fully fenced backyard
- ? The master bedroom's huge with a walk in robe and garden setting outlook
- ? Separate shedding & workshop area, cubby for the kids to play