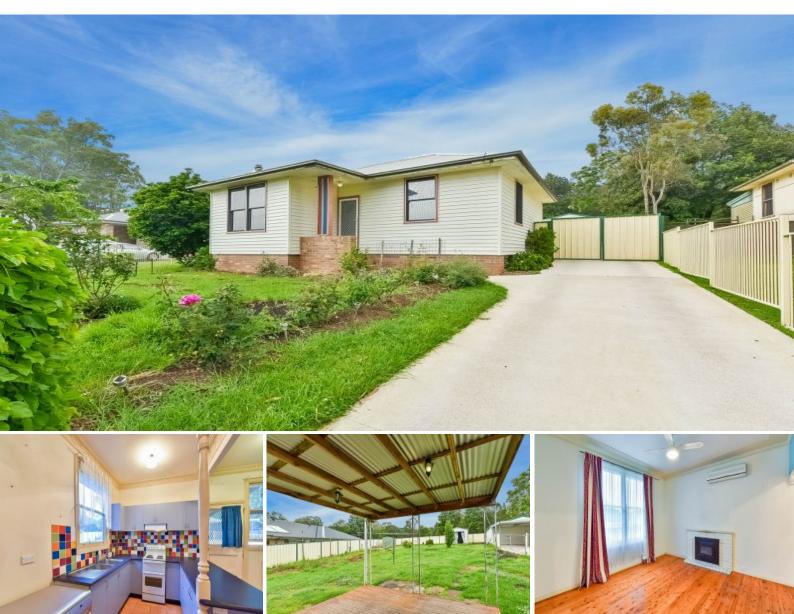

## A Country Classic on 1043m2

Investors dream

FIRST HOME BUYER & INVESTOR ALERT!! BE QUICK TO SECURE

This charming family home is a great starting point for a young family, first home buyer or astute investor. Situated on a fantastic block and positioned in one of the best streets in Oakdale, this is a fantastic buy in a nice quiet location. If you have a caravan, boat, trailers or a truck and need a quality shed with excellent side access then this is the property for you.

? Appealing three bedroom home with spacious living areas

- ? Bright and colourful kitchen with plenty of storage space
- ? Split System a/c, slow combustion fireplace, ceiling fans, high ceilings
- ? Beautiful timber flooring to living areas, carpet to bedrooms
- ? Huge backyard for future granny flat and double income
- . Current returning 390PW with lease in place to 4/5/18
- ? Large double carport with two bay shed