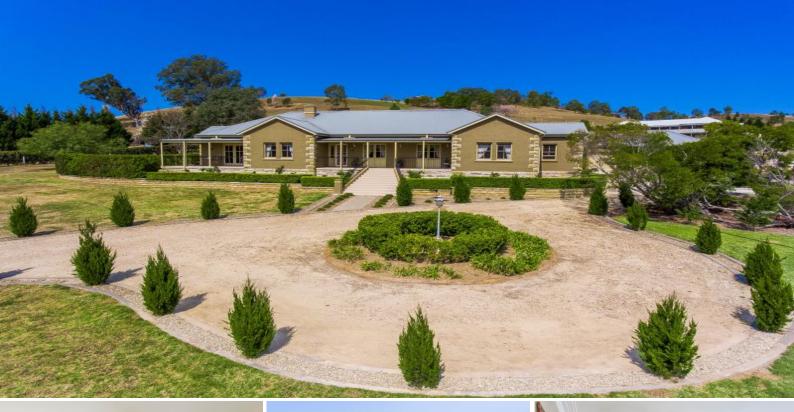

## 3/150 Abbotsford Road Picton, NSW

Tranguil Rural Living at it's best on 2.5 Acres PRICED TO SELL \$\$\$ - BEST VALUE IN TOWN ..

RARE FIND IN TODAYS MARKET?. ACT QUICKLY ON THIS ONE!

We are very proud to offer this owner custom design built family home positioned on an elevated near level corner block in one of Picton's most prestigious estates.

Charm & Character are on display in the sale of this exclusive home boasting ten foot ceilings, beautiful cornices and oozing with natural light.

The chef of the house hold can enjoy preparing a meal in a spacious kitchen with open plan dining/living area options with stunning view's of the escapement. Picture yourself having a cup of coffee or a cool drink on the balcony soaking in the sun with an out look you could only dream of.

This solid large family home is set amongst established gardens also enjoy riding your horse on your very own 40m x 20m professionally built shale based dressage arina with drainage built-in. Impressive original sand stone work in the build of this home, original spotted gum timber flooring showcases some of the homes true workmanship.