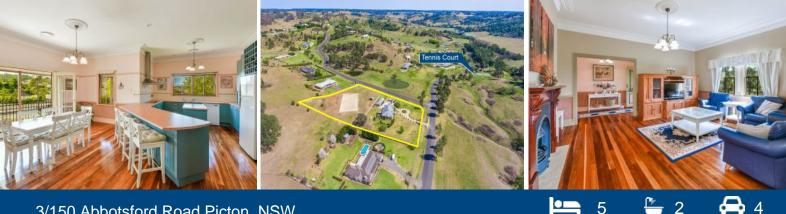

Charm & Character are on display in the sale of this exclusive home boasting ten foot ceilings, beautiful cornices and oozing with natural light.

The chef of the house hold can enjoy preparing a meal in a spacious kitchen with open plan dining/living area options with stunning view's of the escapement. Picture yourself having a cup of coffee or a cool drink on the balcony soaking in the sun with an out look you could only dream of.

This solid large family home is set amongst established gardens also enjoy riding your horse on your very own 40m x 20m professionally built shale based dressage arina with drainage built-in. Impressive original sand stone work in the build of this home, original spotted gum timber flooring showcases some of the homes true workmanship.