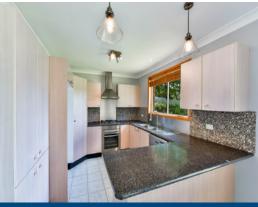

- ? Appealing 3 bedroom on a level 700m2
- ? Modern kitchen with breakfast bar stainless steel appliances
- ? Light & bright spaces family home sure to impress
- ? Formal entry flows to spacious open living area with a combustion heater
- ? Ample natural sunlight filter through the living areas
- ? Reverse cycle air-conditioning
- ? Ideal yard for the kids to kick a footy or play in the sandpit or on the swing