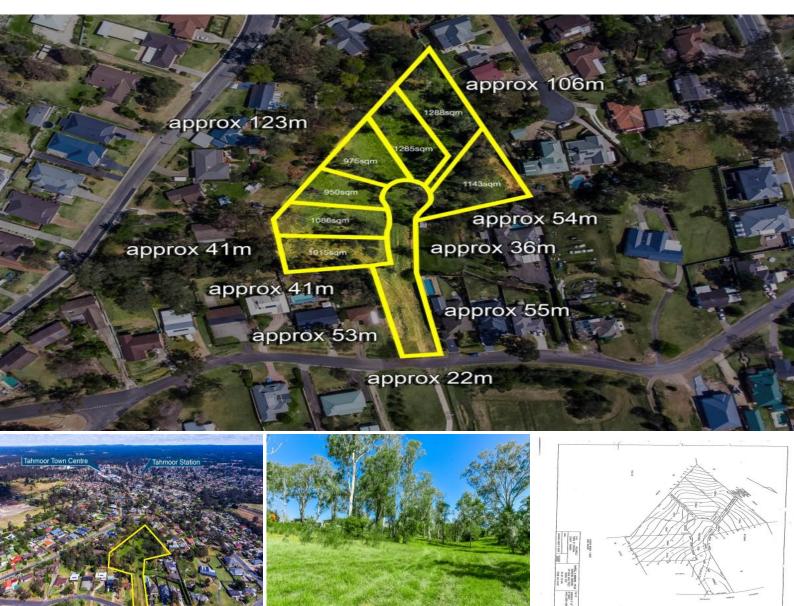

## 7 Large Blocks DA Approved Site ? 2.5 Acres

PRIME LOCATION ? INVESTOR/DEVELOPER ALERT!!!!!

An exciting opportunity exists to purchase this development site that has been approved by council for 7 large residential blocks. This property is in a central location and sure to attract a lot of attention in the market place.

This is a site with all facilities available.

Attention to investors and all builders out there who are looking to get started without the delay from council. The approval is in place and the current owner is happy to give delayed terms if required.

Located in the heart of East Tahmoor only 200m to Woolworths - 500m walk to the train station.

Make your enquires today.

**Gerard Smith**