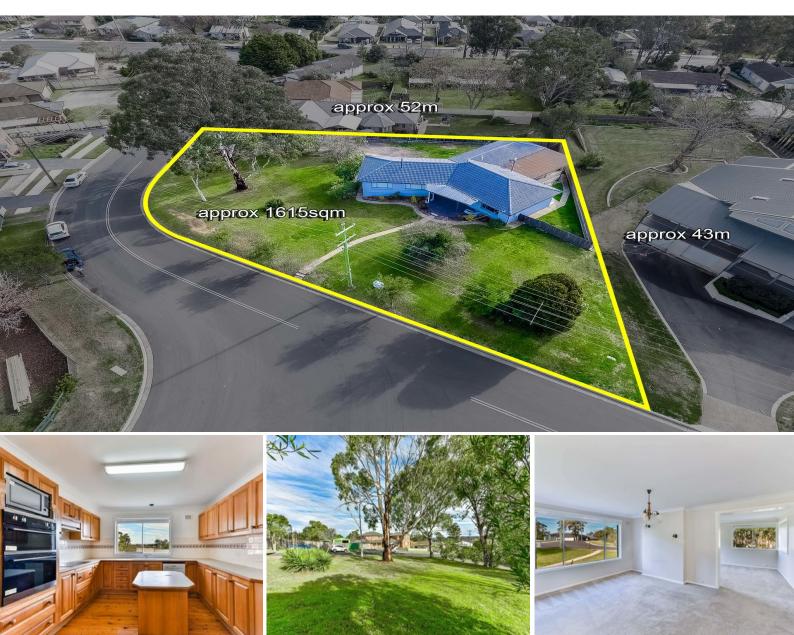

## 3 Struan Street TAHMOOR, NSW

## Expansive Family Living on 1632m2

Situated on a great size block this bright commanding family home is conveniently located very close to Tahmoor shopping centre, train station and local school. Take advantage and enjoy a formal dining and huge space that is on offer with splendid views from most rooms.

The home has had a full renovation in recent years showcasing excellent presentation and quality plus much more:

? Elevated 4 bedroom family home on 1632m2

? With 5th bedroom option or huge teenager's retreat with own entrance

? Formal entrance, large block with plenty of room for children to play

? Double lock up garage, excellent side access

4

2

Sue Rosella

The thriving town of