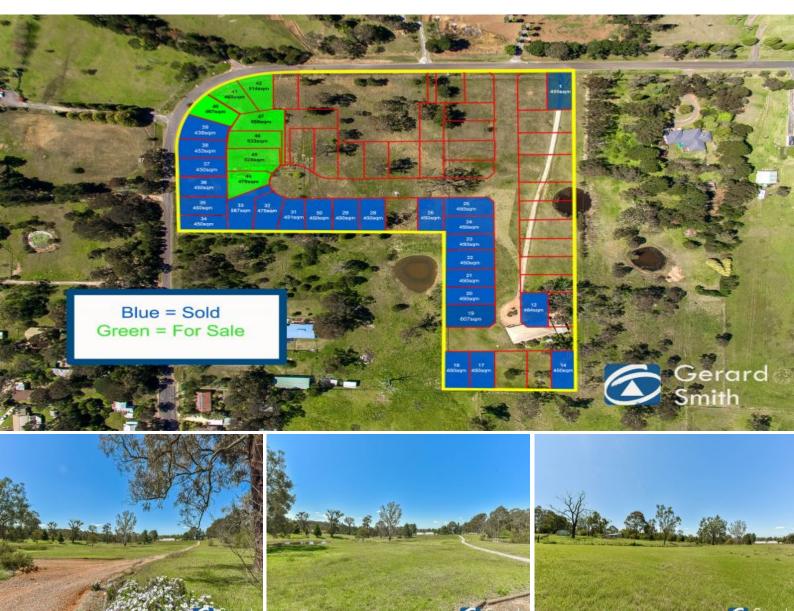

## Lot 45 60-88 Rita Street Thirlmere, NSW

## CUMBRIA - ESTATE- Lot 45- 528m2

DA APPROVED DEVEOLPMENT SITE- NEW LAND RELEASE

DESIGN & BUILD YOUR DREAM HOME TODAY?.

We are proud to offer a sensational opportunity in a sought-after and fast growing township. New home owners will be rewarded with an enviable lifestyle with a vast range of amenities while being positioned in an exclusive elevated estate.

?Located in the prestige estate of CUMBRIA

?Cleared level & elevated blocks making easy access for building

?All services will be available upon registration of each lot approx Dec 2018

?Endless possibilities to create your dream home