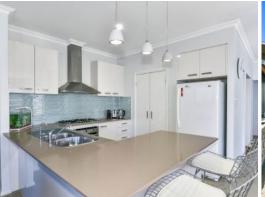

.Stunning kitchen with stone bench top, stainless steel appliances dishwasher, gas cook top

.Open bright living areas with natural light flowing through

.High ceilings, feature gas fireplace, ceiling fan in main bedroom