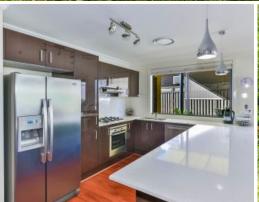

This superb home features four large bedrooms with multiple living areas including spacious formal lounge, dining and a family room off the impressive kitchen. Outside entertaining is well catered for with a covered area overlooking the professionally landscaped gardens.

The presentation of this spacious home is faultless and is a must on your inspection list.

.Impressive four bedroom home with built-ins, walk-in robe & ensuite off main

Large kitchen, stone bench top, breakfast bar, stainless steel appliances .Formal lounge & dining, spacious family room overlooking landscaped gardens