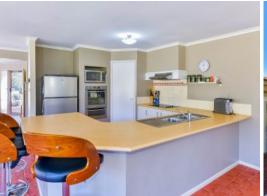

## Picture Perfect in Picton Avenue

Immaculate family home, ideal elevated position in the much sought after Picton Avenue. The quality "Henley" home features a large open plan kitchen ,dining & family room flooded with abundant light from the large windows & sliding doors. The heart of the home is the contemporary kitchen with stainless steel appliances and a walk-in pantry. A separate formal lounge is situated at the front of the house. With 3 large bedrooms, 2 with built-in-robes, the main with a walk-in-robe & renovated en-suite, the 4th bedroom has the potential use as study or office. Enjoy the huge bathroom and luxuriate in the enormous bath with views to the Picton hills.