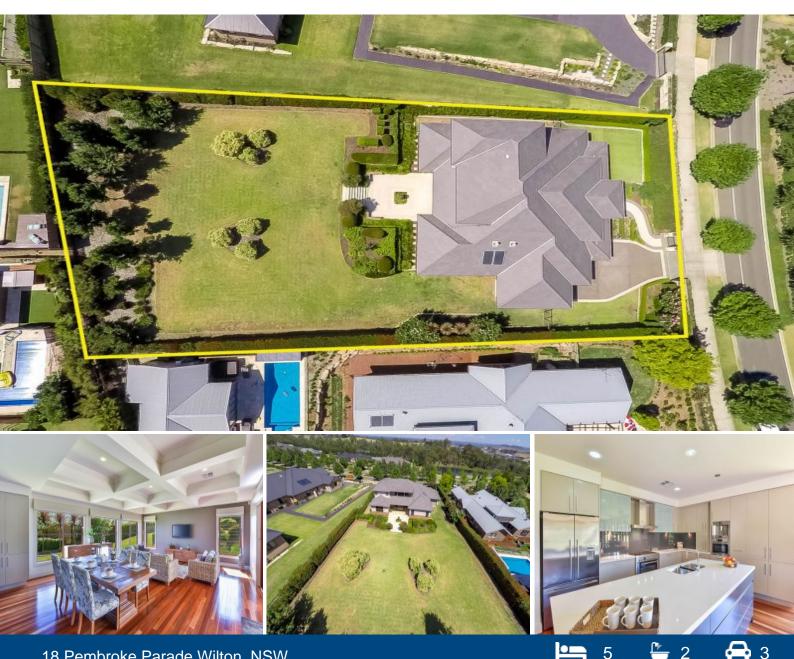

## 18 Pembroke Parade Wilton, NSW

## Bingara Gorge ? Elegance & Style on 2102m2

THIS PROPERTY IS BELOW REPLACEMENT COST AND **REPRESENTS GREAT VALUE!!** 

Welcome to Bingara Gorge, an exclusive estate where you can perfectly connect with the surrounds. With its beautiful tree-lined streets, spectacular backdrop of the mountain ranges, resort style facilities and a modern country feel, everything you need is at your doorstep.

We are proud to present to the market this custom built Belle Abbey home, the ultimate in contemporary living, a home that has had no expense spared. It was the showcase for this exclusive builder displaying superior design and workmanship.

Conveying a stately presence and elevation, having views over the lake towards Razorback Range, this executive home exemplifies contemporary luxury in Bingara Gorge's most sought after street.

Enter the home through the impressive travertine floored Grand foyer with soaring height ceilings, built-in art alcoves, majestic entertaining spaces and a suite of luxury finishes throughout, the property reflects an attention to detail of unbridled brilliance.