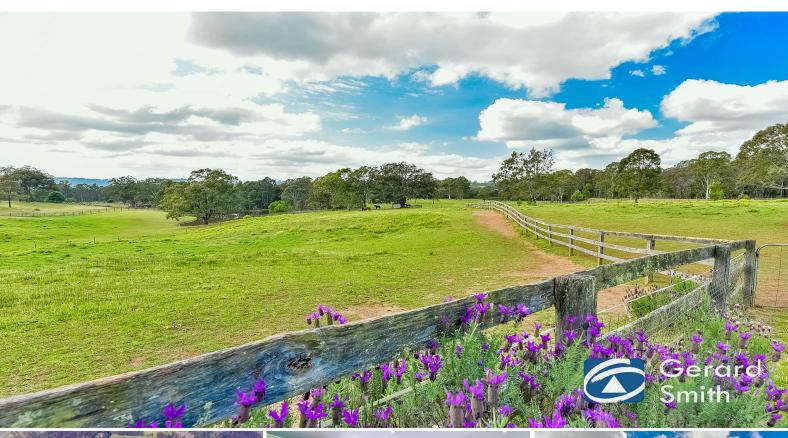

## A Cracking Property on Acreage

The exclusive property is set behind post and rail fencing amongst established trees and gardens. Elevated is the home site with distant rural views back into Picton.

Situated in the historic township of Picton is this beautiful property. It boasts a solid 3 bedroom brick home on 26.5 acres of fertile pasture improved land being elevated with distant views. Majority is cleared backing onto beautiful creek setting abundant with wildlife.

- 3 bedroom brick home
- Modern kitchen flows to open plan living area with views
- Wrap around verandahs are ideal for entertaining or sit back and relax
- The majority of the land is cleared with 2 dams and several paddocks
- Rural setting, peace & privacy assured