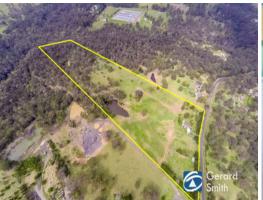

## A Cracking Property on Acreage

The exclusive property is set behind post and rail fencing amongst established trees and gardens. Elevated is the home site with distant rural views back into Picton.

Situated in the historic township of Picton is this beautiful property. It boasts a solid 3 bedroom brick home on 26.5 acres of fertile pasture improved land being elevated with distant views. Majority is cleared backing onto beautiful creek setting abundant with wildlife.