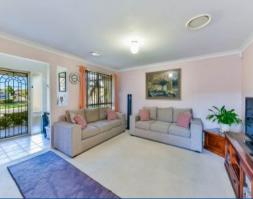

?Spacious kitchen with open plan living/dining, boasting high ceilings, gas cooking + dishwasher

?Formal lounge/dining area

?Ducted reverse-cycle air, natural gas & gas hot water system

?Double garage with internal and external access + two car car-port