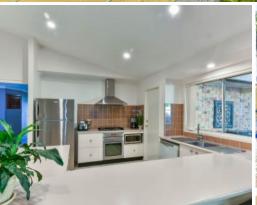

?Spacious kitchen with open plan living/dining, boasting high ceilings, gas cooking + dishwasher

?Formal lounge/dining area

?Ducted reverse-cycle air, natural gas & gas hot water system

?Double garage with internal and external access + two car car-port