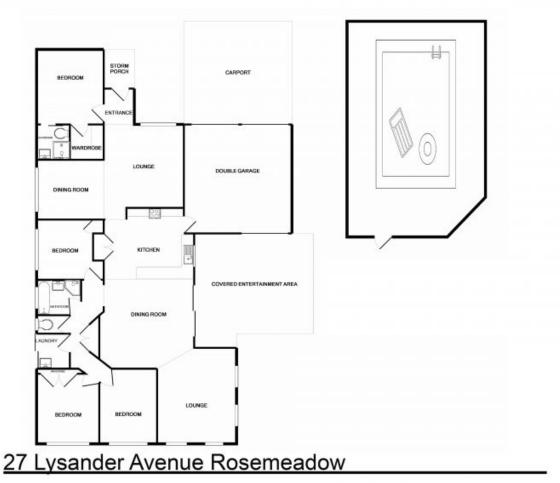

## 27 Lysander Avenue Rosemeadow, NSW

## Excellent Family Living on 655m2

We are proud to offer this top quality family brick home to the market place. This home is situated in one of the best streets in Rosemeadow with quality homes surrounding. Enjoy entertaining family and friends on the weekend swimming in your very own ultra modern swimming pool and keeping out of the sun under your outdoor, covered entertainment area on a hot summer's day!

It is a true credit to the owners the way they have landscaped the gardens over the years and maintained this warm inviting home boasting plenty of appeal.

?Large four bedrooms with built-ins, ensuite and walk-in robe off the master

?Spacious kitchen with open plan living/dining, boasting high ceilings, gas cooking + dishwasher

?Formal lounge/dining area

?Ducted reverse-cycle air, natural gas & gas hot water system

?Double garage with internal and external access + two car car-port

?Privacy assured + low maintenance & landscaped gardens

?Pristine in-ground salt

**Gerard Smith** 

DISCLAMER: THIS IS FOR ILLUSTRATIVE PURPOSES ONLY, ALL DIMENSIONS ARE APPROXIMATE AND DOES NOT CONSTITUTE A LEGAL DOCUMENT