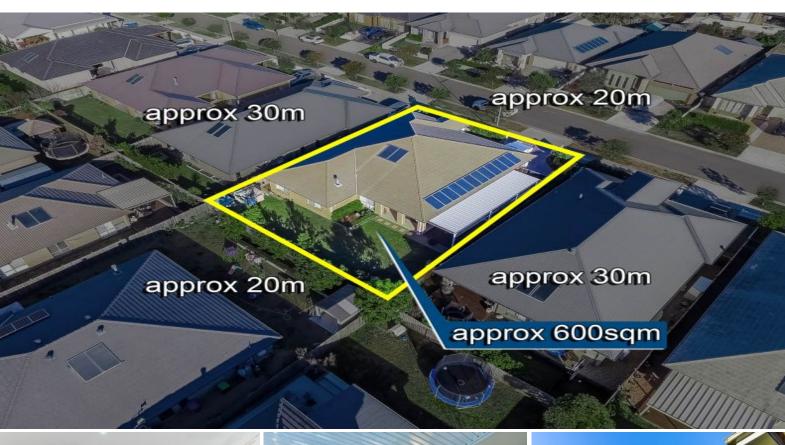

## Prime Family Living on 600m2

ACT QUICKLY ON THIS ONE - SURE TO IMPRESS!!!

This quality built home is ideal for the family that loves to entertain. The chief of the house hold will enjoy preparing a meal in a spacious modern kitchen with an open plan living/dining area flowing out to a covered entertaining area and land scaped gardens second to none.