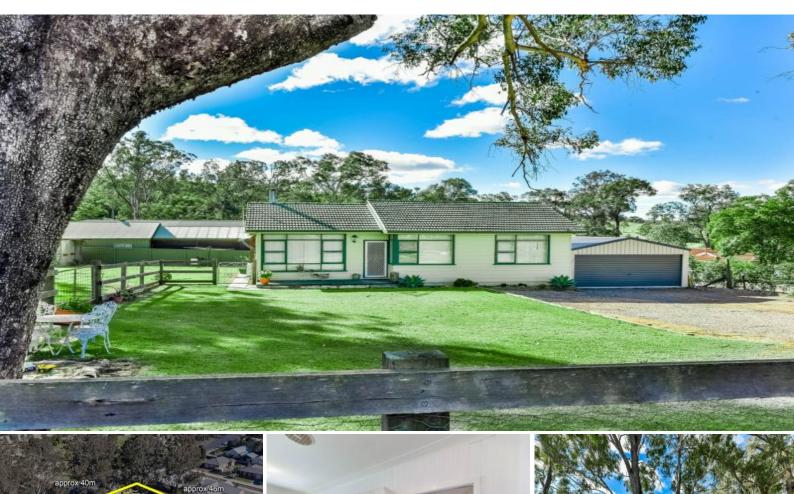

## 9 Remembrance Drive Tahmoor, NSW

approx 1827sqr

## 1811m2 INVESTMENT OPPORTUNITY -PRIME LOCATION - WIDE STREET FRONTAGE

The comfortable cottage is situated on a very attractive 1811M2 block with a wide 40 metre frontage & depth of 45 metres. This property is ideal for investment or development. The house features three bedrooms, all with built-ins, 9ft ornate ceilings, timber floorboards and a modern kitchen plus a covered rear deck. In addition there is a four car detached garage.

- Charming 3 bedroom cottage on 1811m2
- Modern kitchen with gas cooktop
- 2 x Split System Air Conditioner + slow combustion wood fire
- 4 Car detached garage
- Natural Gas
- Covered rear entertainment area
- Fully fenced with huge chicken pen
- Established trees including citrus & passionfruit vines
- Subdivision potential subject to council approval