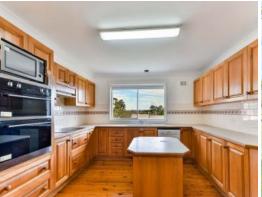

?Elevated 4 bedroom family home on 1632m2

?Country style kitchen with island bench, induction cook top + dish washer ?Split air-conditioning, covered entertaining area with a serene rural out look

?Formal entrance, large block with plenty of room for children to play