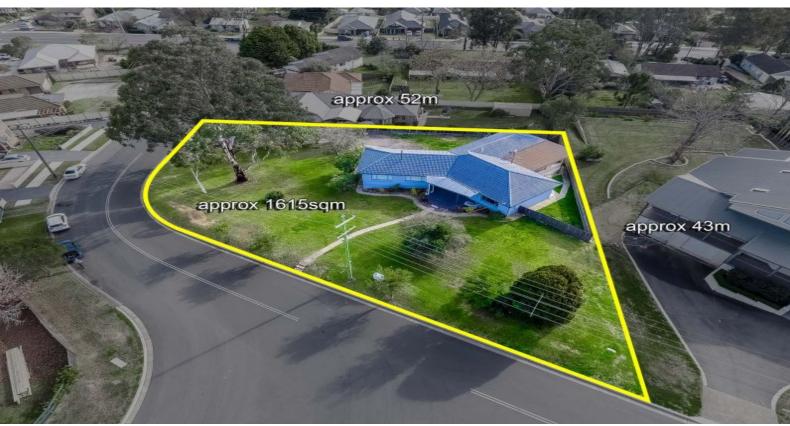

## Expansive Family Living on 1632m2

Situated on a great size block this bright commanding family home is conveniently located very close to Tahmoor shopping centre, train station and local school. Take advantage and enjoy a formal dining and huge space that is on offer with splendid views from most rooms.

?Elevated 4 bedroom family home on 1632m2

?Country style kitchen with island bench, induction cook top + dish washer ?Split air-conditioning, covered entertaining area with a serene rural out look

?Formal entrance, large block with plenty of room for children to play

?Double lock up garage, excellent side access

?Opportunity for 5 bedroom or extra living area

?Potential subdivision subject to council approval

**Gerard Smith**