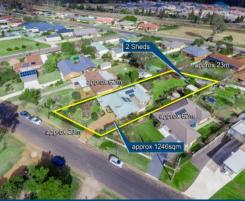

## Excellent Family Home on 1220m2

We are proud to offer this bright family Beechwood home to the market place. This home is situated on a large elevated block on the high side with quality homes surrounding.

?Covered entertaining area with huge hot tub and a flat screen television

?Double remote garage with external access plus a toilet

?Connected to town sewer + solar power

?Side access plus three sheds + work shop, fully fenced yard