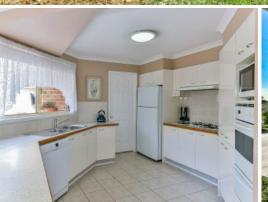

It is a true credit to the owners the way they have landscaped the gardens over the years and maintained this warm inviting home boasting plenty of appeal. Enjoy cooking in a spacious bright kitchen over looking your own covered entertaining area. Also family and friends could enjoy relaxing in the hot tub watching a footy game on the weekend.

?Large four bedrooms with built-ins, ensuite and walk-in robe off the master

?Spacious kitchen with gas cooking + dish washer and open plan dining area

?Natural gas, large slow combustion fire place with fan