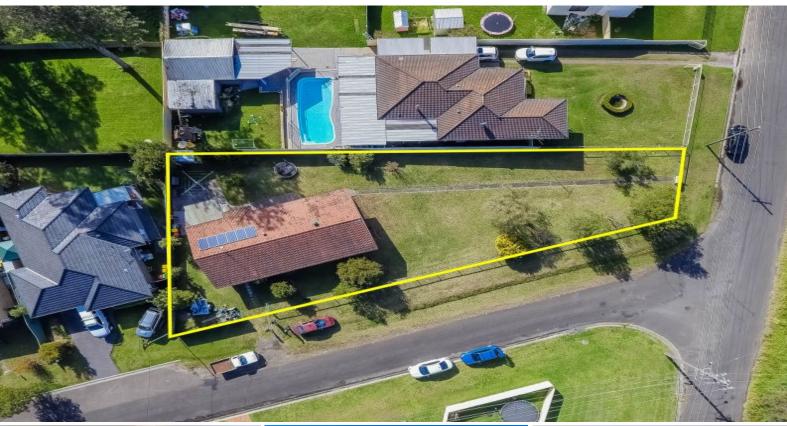

## Great Opportunity on 1088m2

ACT QUICKLY? CORNER BLOCK? POTENTIAL PLUS

Whether you are a first home buyer, young couple, investor or developer looking for your next project, this property will not disappoint.

Situated on a large corner block this comfortable family home is conveniently located to Tahmoor shopping centre, train station and local school. This property has plenty of potential and is zoned R3 medium density, which would suit a multiple unit development subject to council approval.

This is a smart buy in a top location, act quickly on this one.

?Comfortable brick family home, 2 large bedrooms

?Meals area flows off kitchen, spacious lounge

?Solar panels, natural gas hot water

?Covered entertaining area, large fully fenced yard