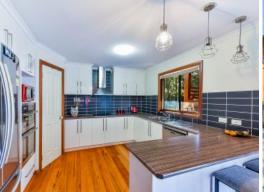

?Modern kitchen that flows with indoor and out door living spaces

?Combustion heating and split system air conditioning

?Massive undercover entertaining area for those relaxing afternoon BBQ

?There is also an outdoor shed/studio with power