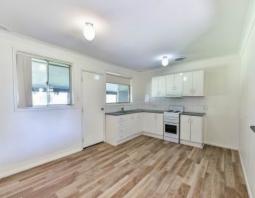

- ? Three bedroom brick family home with plenty of potential
- ? Spacious kitchen with open plan dining + split air-conditioning
- ? Town water, connected to town sewer, natural gas
- ? One car lock up garage + large covered entertaining area