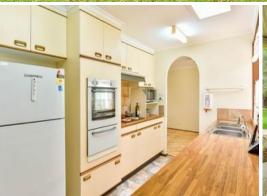

Also if you need plenty of room for a number of cars/boats etc, this property is perfect for a tradesman.

- ? Four bedrooms with built-ins, main bathroom off the master
- ? Quality kitchen with plenty of bench space & dish washer
- ? Tank water connected to laundry
- ? Shedding with power, storage area & fully fenced yard
- ? Solar power, solar hot water, split air-conditioning