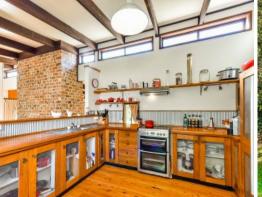

- ? Appealing 3 bedroom home on 974m2 block
- ? Country kitchen with character & outlook over the backyard
- ? Sunken lounge room area with open an open fire & high raked ceilings
- ? Formal entry, split system air conditioning & second toilet
- ? Large bedrooms, freshly painted, polished timber floors are a highlight
- ? Side access corner block allowing great future investment potential
- ? Rural outlook offering peace & privacy in a family friendly street and plenty of open space.
- ? Ample natural light throughout the home.
- ? Double carport, garden shed, sewer & town water