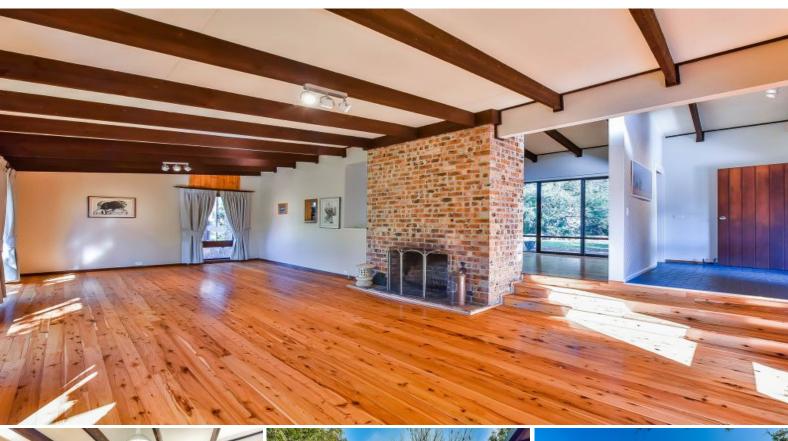

## This one is a Winner on 974m2

This exciting opportunity is centrally located in the old part of Wilton on a corner block. The home has been well planned and designed capturing the natural sunlight all day long.

Ample character on offer in a great location set back off the street. Peace and privacy is assures with an exclusive feels hidden behind established trees and gardens.

This home would be an ideal investment or first home.

- ? Appealing 3 bedroom home on 974m2 block
- ? Country kitchen with character & outlook over the backyard
- ? Sunken lounge room area with open an open fire & high raked ceilings
- ? Formal entry, split system air conditioning & second toilet
- ? Large bedrooms, freshly painted, polished timber floors are a highlight
- ? Side access corner block allowing great future investment potential
- ? Rural outlook offering peace & privacy in a family friendly street and plenty of open space.
- ? Ample natural light throughout the home.
- ? Double carport, garden shed, sewer & town water