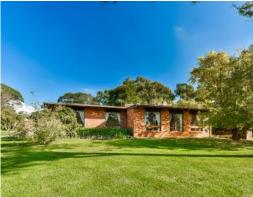

## 1 Camden Street Wilton, NSW

## This one is a Winner on 974m2

This exciting opportunity is centrally located in the old part of Wilton on a corner block. The home has been well planned and designed capturing the natural sunlight all day long.

- ? Appealing 3 bedroom home on 974m2 block
- ? Country kitchen with character & outlook over the backyard
- ? Sunken lounge room area with open an open fire & high raked ceilings
- ? Formal entry, split system air conditioning & second toilet
- ? Large bedrooms, freshly painted, polished timber floors are a highlight
- ? Side access corner block allowing great future investment potential
- ? Rural outlook offering peace & privacy in a family friendly street and plenty of open space.
- ? Ample natural light throughout the home.
- ? Double carport, garden shed, sewer & town water