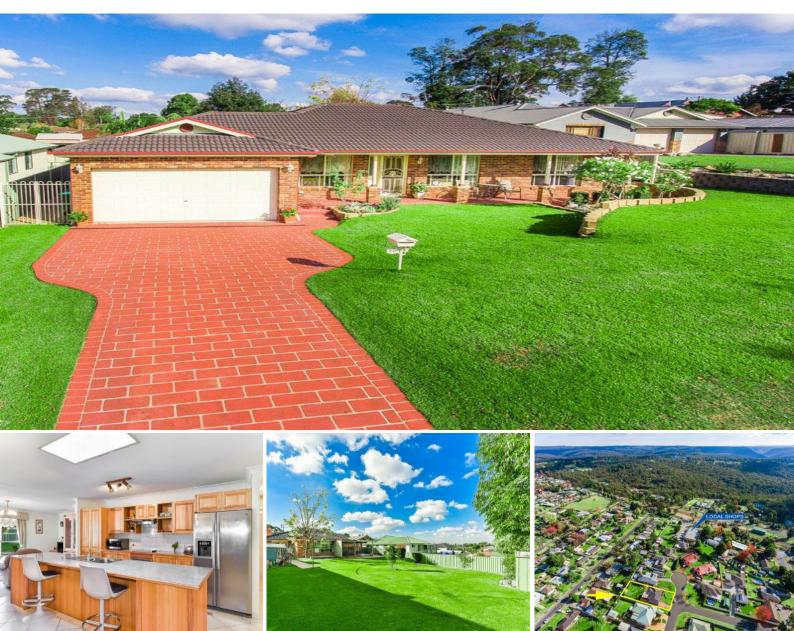

## Commanding Family Home on 976m2

We are proud to market this large quality brick family home in the best street in Buxton. This home has a nice feel about it oozing with natural light and has expansive open plan living/dining off a fantastic Tasmanian Oak kitchen flowing out onto your own covered entertaining area. Big back yard with plenty of room for a swimming pool, large shed etc.

? Four bedroom home with built-ins, ensuite and walk-in robe off master ? Spacious kitchen with large island bench over looking the back yard + dish washer

? Reverse cycle ducted air conditioning, ceiling fans

? Beautifully manicured gardens, plus a covered entertaining area

? Town sewer connected, fully color bond fenced + double remote garage with internal access

This home is only 13 years old and is a must on your inspection list?..