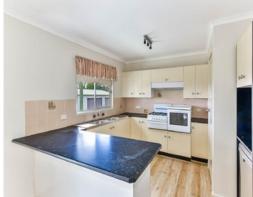

- ? Large lounge room with split system reverse cycle air conditioner, ceiling fan and a slow combustion fireplace
- ? Good size kitchen with gas cooking, a pantry and plenty of cupboard space plus a dishwasher
- ? Dining area off the kitchen with ceiling fan and access to the covered back deck
- ? Modern bathroom with double vanity, bath and separate shower
- ? All bedrooms have built-in robes and ceiling fans
- ? Good size laundry with built-in tub and plenty of storage space
- ? Huge double garage with a separate office at the rear
- ? Back covered deck plus a paved Queensland room
- ? Pets negotiable