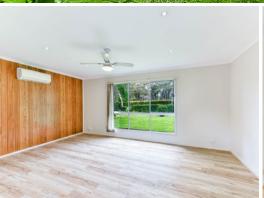

- ? Large lounge room with split system reverse cycle air conditioner, ceiling fan and a slow combustion fireplace
- ? Good size kitchen with gas cooking, a pantry and plenty of cupboard space plus a dishwasher
- ? Dining area off the kitchen with ceiling fan and access to the covered back deck
- ? Modern bathroom with double vanity, bath and separate shower
- ? All bedrooms have built-in robes and ceiling fans
- ? Good size laundry with built-in tub and plenty of storage space
- ? Huge double garage with a separate office at the rear
- ? Back covered deck plus a paved Queensland room
- ? Pets negotiable