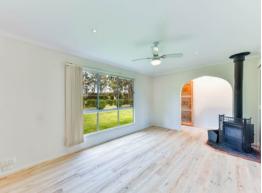

- ? Large lounge room with split system reverse cycle air conditioner, ceiling fan and a slow combustion fireplace
- ? Good size kitchen with gas cooking, a pantry and plenty of cupboard space plus a dishwasher
- ? Dining area off the kitchen with ceiling fan and access to the covered back deck
- ? Modern bathroom with double vanity, bath and separate shower
- ? All bedrooms have built-in robes and ceiling fans
- ? Good size laundry with built-in tub and plenty of storage space
- ? Huge double garage with a separate office at the rear
- ? Back covered deck plus a paved Queensland room
- ? Pets negotiable