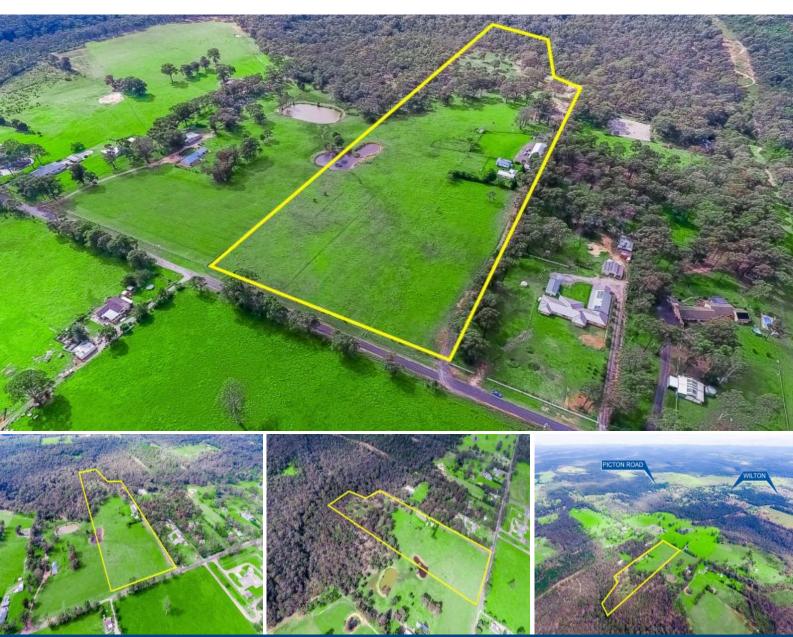

## A Piece of Rural Paradise 24.5 acres

140 Ashwood Road Wilton, NSW

This is an excellent opportunity to purchase large acreage on the outskirts of Sydney. As we see the urban sprawl progress parcels of land of this size and nature are certainly getting harder to find. So be quick to secure this one in such a convenient location.

Located at the end of a private road this appealing property has plenty of natural sunlight all day long with a superb north east aspect. Displaying distant rural views and being mostly level cleared land with a balance of timber at the rear of the property adjoining a creek setting, this block has the lot.

The current owners have enjoyed this property with the family, a beautiful grazing property, ideal for horses or cattle and the weekend walks. A tradesman or truck drivers delight offering the astute buyer many opportunities. Held tightly in the one family for over 30 years it is now time to move on and a great chance for a new buyer.