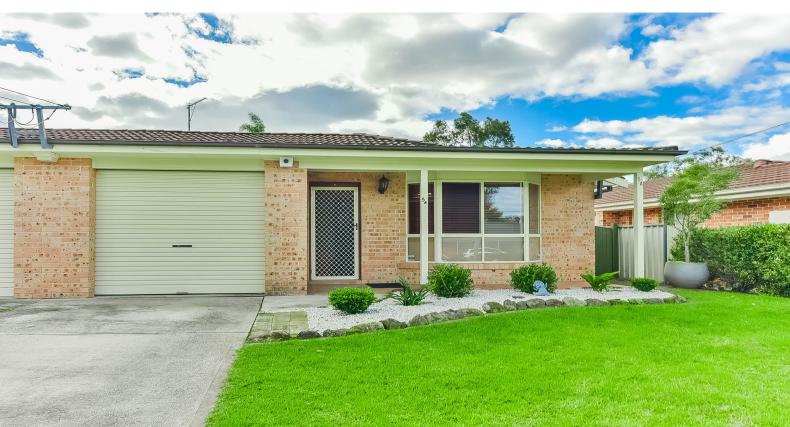

## BEAUTIFULLY PRESENTED 3 BEDROOM DUPLEX

This duplex is sure to impress and is located within a few minutes walk from Tahmoor railway station, school and shopping centre.

- . Floating timber floors in living areas
- . Good sized, carpeted bedrooms
- . Large lounge room with split system air conditioner and feature bay window
- . Well appointed kitchen, electric stainless steel oven and ceramic cook top
- . Wall air conditioner in kitchen plus pantry and plenty of cupboards
- . Separate dining and family area off the kitchen
- . Modern bathroom
- . Second separate toilet
- . Garage converted to a bedroom with separate entrance
- . Enclosed BBQ area
- . Garden shed, fully fenced yard
- . Located in a quite cul-de-sac
- . Available Now
- . Sorry, no pets