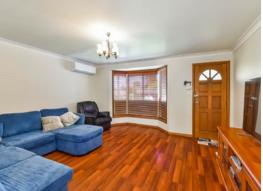

## BEAUTIFULLY PRESENTED 3 BEDROOM DUPLEX

This duplex is sure to impress and is located within a few minutes walk from Tahmoor railway station, school and shopping centre.

- . Floating timber floors in living areas
- . Good sized, carpeted bedrooms
- . Large lounge room with split system air conditioner and feature bay window
- . Well appointed kitchen, electric stainless steel oven and ceramic cook top
- . Wall air conditioner in kitchen plus pantry and plenty of cupboards
- . Separate dining and family area off the kitchen
- . Modern bathroom
- . Second separate toilet
- . Garage converted to a bedroom with separate entrance
- . Enclosed BBQ area
- . Garden shed, fully fenced yard
- . Located in a quite cul-de-sac
- . Available Now
- . Sorry, no pets