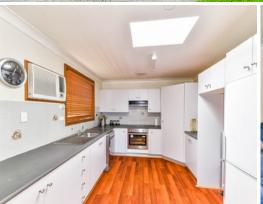

## BEAUTIFULLY PRESENTED 3 BEDROOM DUPLEX

This duplex is sure to impress and is located within a few minutes walk from Tahmoor railway station, school and shopping centre.

- . Floating timber floors in living areas
- . Good sized, carpeted bedrooms
- . Large lounge room with split system air conditioner and feature bay window
- . Well appointed kitchen, electric stainless steel oven and ceramic cook top
- . Wall air conditioner in kitchen plus pantry and plenty of cupboards
- . Separate dining and family area off the kitchen
- . Modern bathroom
- . Second separate toilet
- . Garage converted to a bedroom with separate entrance
- . Enclosed BBQ area
- . Garden shed, fully fenced yard
- . Located in a quite cul-de-sac
- . Available Now
- . Sorry, no pets