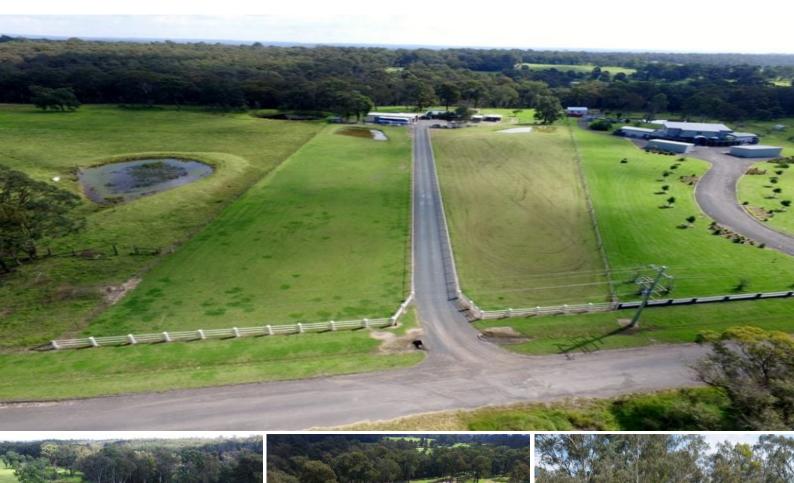

## A Special One on 7.3 Acres

Charm & character are on display in the sale of this rural property, set back off the street with ample appeal this property will be sought after in today's market place.

This property allows for many opportunities being level acres backing onto a creek setting. Bring the trucks along or ride the bikes the presentation in perfect. There is great shedding and accommodation to utilize.

- Country style 3 bedroom home on 7 acres
- Separate 4 bay shed/garaging with pitched roof, huge shedding for storage
- Games room pool and bar area to entertain
- Mostly cleared block with a balance of timber at the rear of the property
- Outdoor entertaining area with peace and privacy
- Spectacular rural views, 4 fully fenced paddocks with 2 dams

The semi rural haven of Pheasants Nest is located on the fringes of Bargo and offers great access to the M5 freeway, and both Sydney and Wollongong are less then an hours drive away. The ideal place to raise a family, enjoy the peaceful lifestyle, and the convenience to go with it.