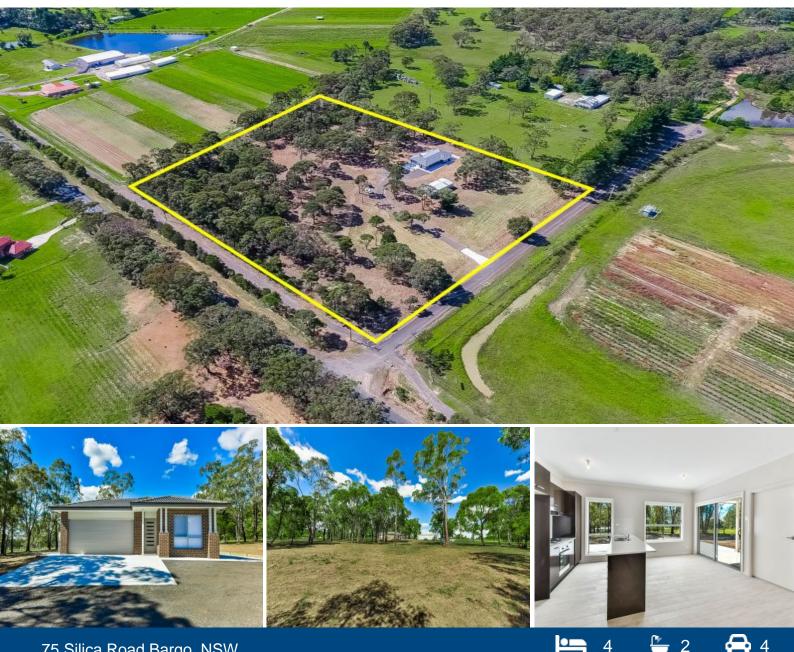

## 75 Silica Road Bargo, NSW

## Brand New Home on 5 Acres

ACT QUICKLY ? THIS PROPERTY WILL NOT LAST LONG ON THE MARKET!

Be the first to turn the key on this brand new steel frame Eagle home. Occupying a corner position, this lightly timbered and level five acres is within five minutes drive to the freeway. Quality acres are in serious demand and short supply at the moment and we don't expect this one to be available for long.

The quality built home offers four good sized bedrooms with a rural outlook from every window.? Open plan living off the kitchen which flows to a concreted outdoor entertaining area.? Just sit back and enjoy the surroundings.

This is a great opportunity to make the move onto rural acres and enjoy the beautiful lifestyle on offer.

??????Brand new four bedrooms with built ins, main with ensuite and walk in robe ??????Steel frame construction, 2.7 metre ceilings, quality build