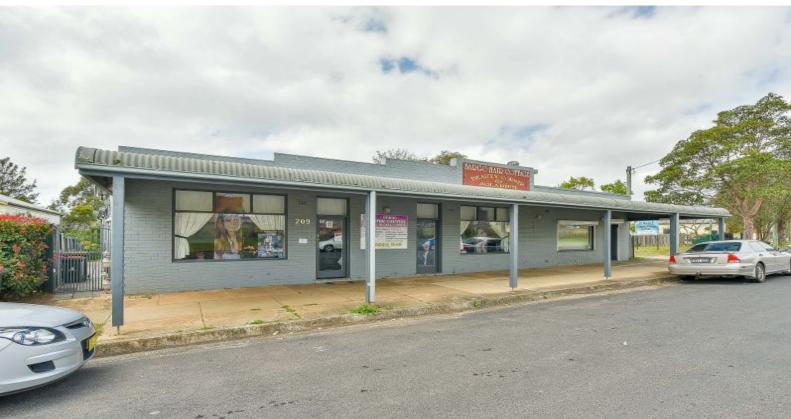

## 209 Great Southern Road Bargo, NSW

## Super Investment on 1208m2

PRICED TO SELL!! GROSS RENTAL RETURN \$40,000PA - ACT QUICKLY!

This is a great opportunity to invest in the rapidly expanding township of Bargo. Zoned B2 and consisting of 2 shops plus an immaculately renovated two bedroom residence with study all on a huge 1208m2 level parcel of land. If you are looking to diversify your investment portfolio or buy in your superfund this could be the one you have been looking for.

The property is in a convenient location with plenty of exposure close to train station, shops and within three minutes drive to the freeway. All tenants are long term and this property represents excellent value and potential, will not last long on the market.

- Shop 1 office space 103.3sqm
- Shop 2 office space 50sqm
- Two bed home with study, polished flooring, great kitchen with open plan living/dining area
- Covered entertaining area at rear of home

**Trevor Ive**