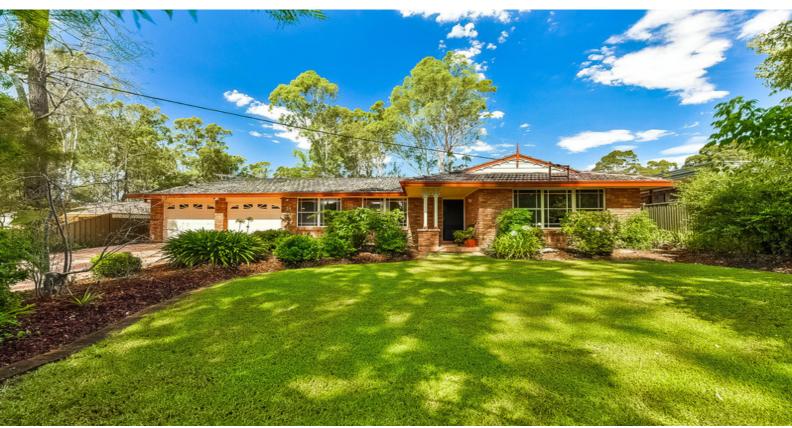

## 39 Almond Street Wilton, NSW

## Appealing Family Home on 1007m2

This property is located in the old part of town and displays character and heaps of appeal.

The property displays immaculate presentation from the moment you step foot on the property. The attractive landscaped gardens are a highlight being set amongst established gum trees and abundant bird life.

- ? Immaculate 3 bedroom home on 1007m2
- ? Modern kitchen flowing to living areas
- ? Down lights, built ins, split system air conditioning
- ? 2 living areas that flow out to the central entertaining area
- ? The master bedroom has an ensuite
- ? Impressive main bathroom having large shower
- ? Ample natural light throughout the home
- ? Massive outdoor entertaining area with BBQ sure to impress the guests, equipped with a TV and ceiling fans
- ? Beautiful outlook over the park like gardens having great yard views.
- ? Double garage with drive through access
- ? Light & bright spaces family home sure to impress
- ? Ideal yard for the kids to play and kick a footy