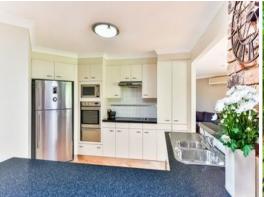

- ? Immaculate 3 bedroom home on 1007m2
- ? Modern kitchen flowing to living areas
- ? Down lights, built ins, split system air conditioning
- ? 2 living areas that flow out to the central entertaining area
- ? The master bedroom has an ensuite
- ? Impressive main bathroom having large shower
- ? Ample natural light throughout the home
- ? Massive outdoor entertaining area with BBQ sure to impress the guests, equipped with a TV and ceiling fans
- ? Beautiful outlook over the park like gardens having great yard views.
- ? Double garage with drive through access
- ? Light & bright spaces family home sure to impress
- ? Ideal yard for the kids to play and kick a footy