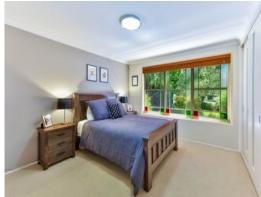

- ? Immaculate 3 bedroom home on 1007m2
- ? Modern kitchen flowing to living areas
- ? Down lights, built ins, split system air conditioning
- ? 2 living areas that flow out to the central entertaining area
- ? The master bedroom has an ensuite
- ? Impressive main bathroom having large shower
- ? Ample natural light throughout the home
- ? Massive outdoor entertaining area with BBQ sure to impress the guests, equipped with a TV and ceiling fans
- ? Beautiful outlook over the park like gardens having great yard views.
- ? Double garage with drive through access
- ? Light & bright spaces family home sure to impress
- ? Ideal yard for the kids to play and kick a footy