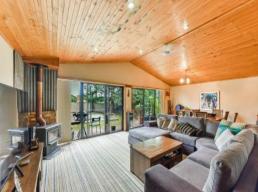

The quality three bedroom home is positioned on a large 901m2 parcel of land with large lounge/meals area off the kitchen overlooking the fully fenced back yard. This home would be ideal for the first home buyer, family or investor.

- ? Spacious three bedroom home all with built-ins on large 901m2 block.
- ? Large timber kitchen, modern appliances, gas cooktop
- ? Open plan lounge and meals area off the kitchen
- ? Slow combustion fire for the colder months ahead, ceiling fan
- ? Shed and carport, fully fenced back yard for the kids to play