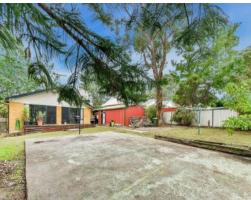

- ? Spacious three bedroom home all with built-ins on large 901m2 block.
- ? Large timber kitchen, modern appliances, gas cooktop
- ? Open plan lounge and meals area off the kitchen
- ? Slow combustion fire for the colder months ahead, ceiling fan
- ? Shed and carport, fully fenced back yard for the kids to play