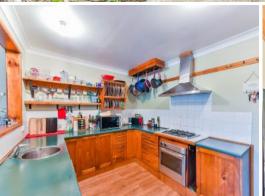

- ? Spacious three bedroom home all with built-ins on large 901m2 block.
- ? Large timber kitchen, modern appliances, gas cooktop
- ? Open plan lounge and meals area off the kitchen
- ? Slow combustion fire for the colder months ahead, ceiling fan
- ? Shed and carport, fully fenced back yard for the kids to play