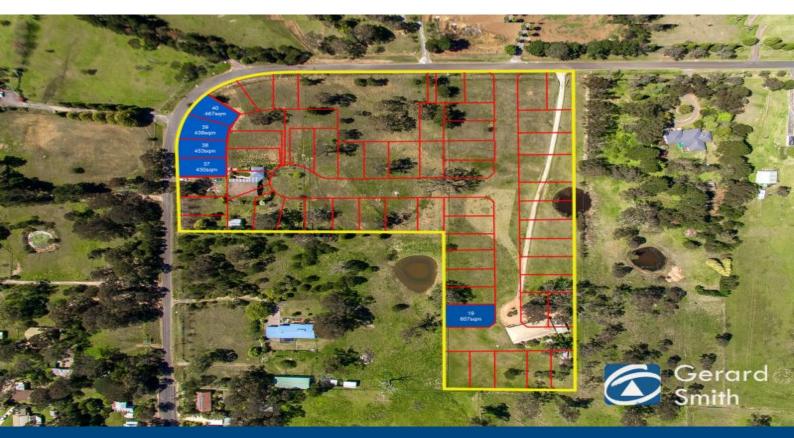

## Lot 30 60-88 Rita Thirlmere, NSW

Lots available for sale below:

- Lot 37 450m2 \$320,000
- Lot 38 453m2 \$320,000
- Lot 39 483m2 \$330,000
- Lot 40 467m2 \$325,000
- Located in the prestige estate of CUMBRIA
- Excellent parcels ranging in size from 450sqm-607sqm
- Cleared level & elevated blocks making easy access for building
- Endless possibilities to create your dream home
- A few minutes drive to the thriving township of Thirlmere, Train works, Sports ground & tennis courts
- Local grocers, restaurants, scenic parks & walking tracks
- Easy access to parks and indoor/outdoor sports clubs