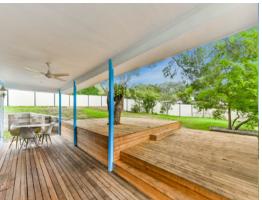

- The home is complemented with 4 generous sized bedrooms and a study.
- Main bedroom with walk-in robe
- Ensuite with shower over the bath? a rare find

**CLOSE TO ALL AMENITIES** 

- Bedrooms 2 and 3 have built-in robes and ceiling fans
- Ceiling fan in Bedroom 4
- Study/Computer Room
- Kitchen with gas cook top, stainless steel oven, range hood and dishwasher
- Plenty of cupboards in the kitchen with an island bench
- Open plan living area with split system air conditioner, natural gas fireplace and ceiling fan
- Main bathroom with 2 hand basins, shower over corner bath Separate toilet
- -Even the laundry has a shower and toilet plus plenty of storage