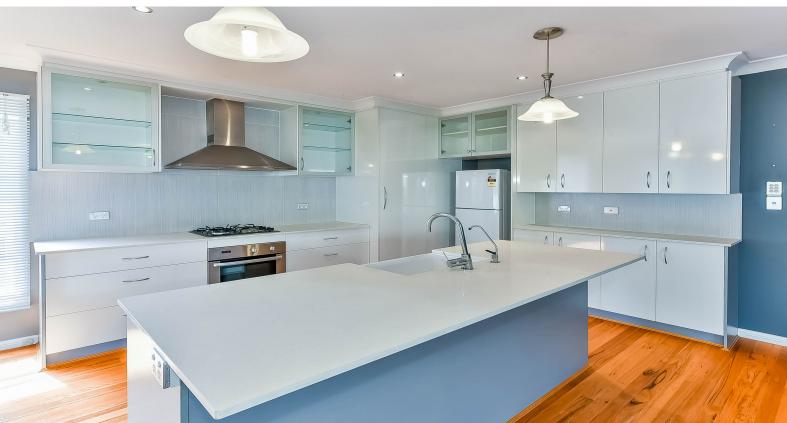

- The home is complemented with 4 generous sized bedrooms and a study.
- Main bedroom with walk-in robe
- Ensuite with shower over the bath? a rare find

**CLOSE TO ALL AMENITIES** 

- Bedrooms 2 and 3 have built-in robes and ceiling fans
- Ceiling fan in Bedroom 4
- Study/Computer Room
- Kitchen with gas cook top, stainless steel oven, range hood and dishwasher
- Plenty of cupboards in the kitchen with an island bench
- Open plan living area with split system air conditioner, natural gas fireplace and ceiling fan
- Main bathroom with 2 hand basins, shower over corner bath Separate toilet
- -Even the laundry has a shower and toilet plus plenty of storage