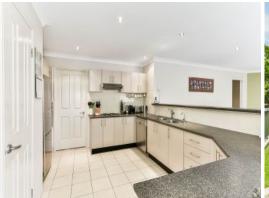

This superb home is elevated having style and perfect presentation throughout. All within walking distance to town shops and station. One of the most sought after streets in Picton.

- ? Immaculate 4 bedroom family home with a study on 878m2
- ? Modern kitchen with stainless steel appliances and walk in pantry
- ? Ample natural light flows throughout the home
- ? 4 spacious formal and informal living areas
- ? Ducted air conditioning, downlights and formal entry
- ? Beautiful outdoor undercover entertaining area