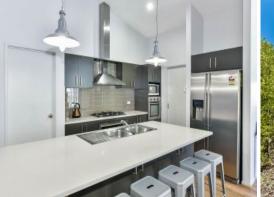

? Near new 4 bedroom home with formal entry and wide hallways

 $?\ensuremath{\mathsf{Functional}}\xspace$  kitchen sure to impress the cook with ample natural and quality stainless steel appliances

? Open living areas featuring gas fireplace and beautiful cathedral ceiling in main living area