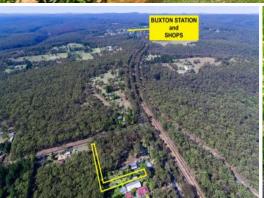

Lot 5, Billabong Lane Buxton, NSW

- ? Privacy assured, town water and power available
- ? Tropical gardens second to none, chook pen
- ? Level block, rural and tropical setting
- ? Landscaped private drive way

Buxton and Couridjah are both Township's and located on the outskirts of Picton and have the convenience of only being a 5 min drive to Tahmoor Shopping Centre, and is well loved for the quality of lifestyle available. A village with plenty of character, it draws thousands of people every year with its train rides to Thirlmere museum and annual Festival of Steam, 8 minute drive to Wollondilly Anglican College also only 50 minutes to Sydney airport, 40 minutes to Wollongong beaches and approximately 60 minutes to Sydney CBD. Enquire today!