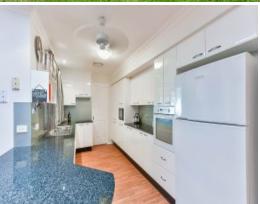

The presentation of the property will be sure to impress.

- Quality built family home with size and a large 1619m2 block
- Modern kitchen with stainless steel appliances
- 4 spacious formal and informal living areas
- Level block fully fenced with shed, veggie patch & chook pen.
- Formal entry, alarmed, ducted vacuum and ample linen space
- Ducted air conditioning and ceiling fan throughout.
- Master bedroom is a great size with ensuite & walk in robe