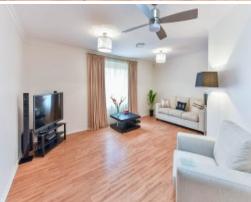

This is a great sized home having space and all the modern conveniences. From when you enter this property you notice the feeling of space, relaxation and style. A Superb home in the heart of Tahmoor having it all including 4 functional living spaces, great sized bedrooms a level block with side access.

The presentation of the property will be sure to impress.

- Quality built family home with size and a large 1619m2 block
- Modern kitchen with stainless steel appliances
- 4 spacious formal and informal living areas
- Level block fully fenced with shed, veggie patch & chook pen.
- Formal entry, alarmed, ducted vacuum and ample linen space
- Ducted air conditioning and ceiling fan throughout.
- Master bedroom is a great size with ensuite & walk in robe