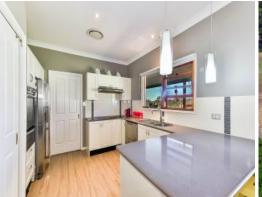

- Country style 4 bedroom home on 5 acres
- Modern kitchen, walk-in pantry, stainless steel appliances and great outlook
- Extensive living options throughout, formal lounge and dining areas, separate family and meals areas
- -Spacious bedrooms, built ins to all, walk in robe and ensuite off the master retreat, separate office
- Federation style bathroom, clawfoot bath, timber vanity/fittings
- Ducted reverse cycle air conditioning, gas heating for warmth
- 9 foot ceilings, cedar doors and windows, wrap around verandahs