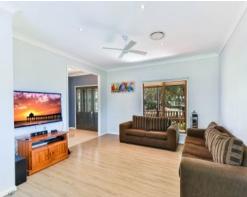

- Country style 4 bedroom home on 5 acres
- Modern kitchen, walk-in pantry, stainless steel appliances and great outlook
- Extensive living options throughout, formal lounge and dining areas, separate family and meals areas
- -Spacious bedrooms, built ins to all, walk in robe and ensuite off the master retreat, separate office
- Federation style bathroom, clawfoot bath, timber vanity/fittings
- Ducted reverse cycle air conditioning, gas heating for warmth
- 9 foot ceilings, cedar doors and windows, wrap around verandahs