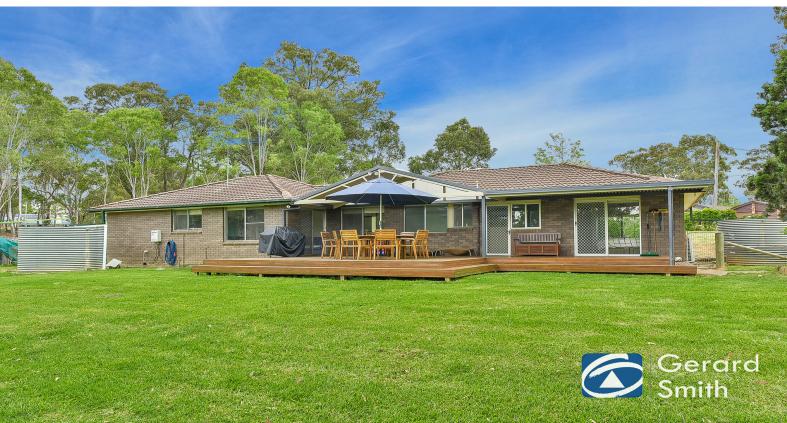

## Central Wilton - 13.7Acres

- ? Attractive 5 bedroom home on 13.7 Acres
- ? Kitchen with dishwasher and rural views
- ? Polished timber floors throughout and ducted air conditioning
- ? Spacious open living area with ample light
- ? Outdoor entertaining area for the guests and fenced house yard
- ? Selectively cleared acres adjoining a beautiful creek setting
- ? Allowing many opportunities for rural living including horses, tradesman or truck driver.
- ? Separate office or studio with bathroom facilities
- ? 6 Fully fenced paddocks, stables and town water