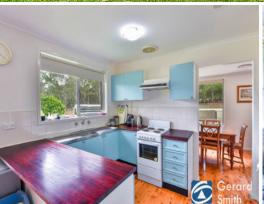

## Central Wilton - 13.7Acres

- ? Attractive 5 bedroom home on 13.7 Acres
- ? Kitchen with dishwasher and rural views
- ? Polished timber floors throughout and ducted air conditioning
- ? Spacious open living area with ample light
- ? Outdoor entertaining area for the guests and fenced house yard
- ? Selectively cleared acres adjoining a beautiful creek setting
- ? Allowing many opportunities for rural living including horses, tradesman or truck driver.
- ? Separate office or studio with bathroom facilities
- ? 6 Fully fenced paddocks, stables and town water