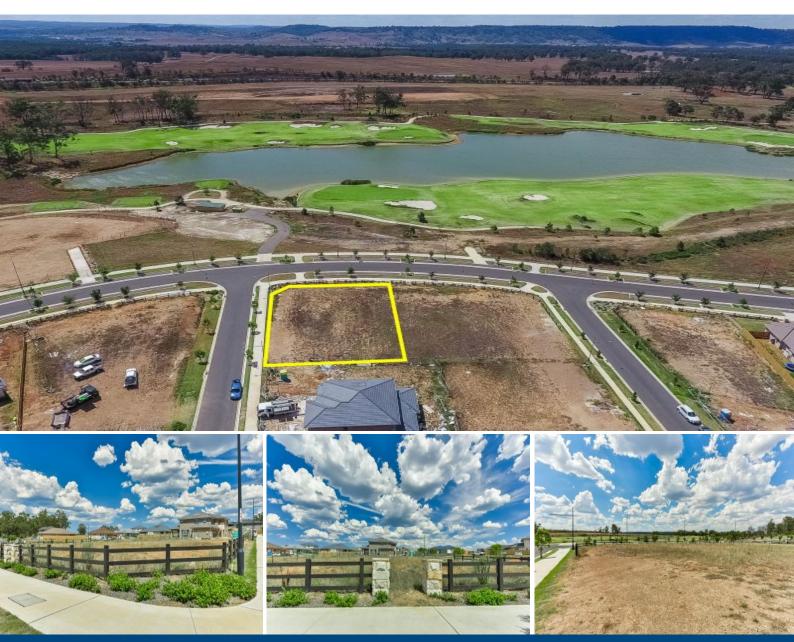

## Bingara Gorge? Make a fresh start on 932.3m

An exciting opportunity exists to purchase this large prime corner block fronting the golf course with water views never to be built out. What an amazing opportunity to build you dream home on this rare parcel of land. The block is in an established area with quality homes surrounding.

Within an easy stroll to the shops, school this would be certainly convenient living without the car! The block is ready to build on straight away.

The block is level and has all services available. This property is directly across the road front the golf course and has striking fairway views never to be built out.

The lifestyle and leisure community of Sydney's south-west, Bingara Gorge is located in Wilton by the foothills of the stunning Southern Tablelands. With over 200 hectares of open space, you will be taken away by 120 hectare of protected bush land, 13 hectares of parks and the 18-hole Graham Marsh designed golf course.